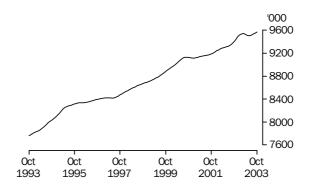

#### PRINCIPAL LABOUR FORCE SERIES TREND ESTIMATES

EMPLOYED PERSONS

The trend estimate of employed persons generally rose from a low of 7,634,000 in January 1993 to 9,129,300 in September 2000. The trend estimate then fell slightly to 9,112,900 in December 2000, before rising to 9,540,300 in March 2003. The trend estimate then fell for three months, before rising to stand at 9,565,800 in October 2003.