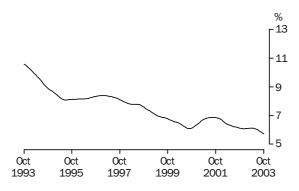

#### PRINCIPAL LABOUR FORCE SERIES TREND ESTIMATES

EMPLOYED PERSONS

The trend estimate of employed persons generally rose from a low of 7,634,000 in January 1993 to 9,129,300 in September 2000. The trend estimate then fell slightly to 9,112,900 in December 2000, before rising to 9,540,300 in March 2003. The trend estimate then fell for three months, before rising to stand at 9,565,800 in October 2003.

UNEMPLOYED PERSONS

The trend estimate of unemployed persons fell rapidly from 920,600 in September 1993 to 728,100 in July 1995. The trend estimate then rose to 771,800 in February 1997, before falling to 590,900 in September 2000. After rising to 675,900 in October 2001, the trend estimate has generally fallen to stand at 581,800 in October 2003.

UNEMPLOYMENT RATE

The trend unemployment rate fell rapidly from 10.7% in August 1993 to 8.1% in July 1995. The trend estimate then rose slowly, reaching 8.4% in February 1997, before falling to 6.1% in September 2000. After rising to 6.9% in September 2001, the trend estimate has generally fallen to stand at 5.7% in October 2003.