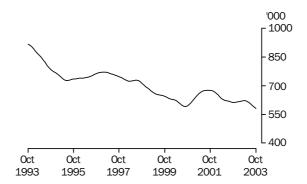

UNEMPLOYED PERSONS

The trend estimate of unemployed persons fell rapidly from 920,600 in September 1993 to 728,100 in July 1995. The trend estimate then rose to 771,800 in February 1997, before falling to 590,900 in September 2000. After rising to 675,900 in October 2001, the trend estimate has generally fallen to stand at 581,800 in October 2003.