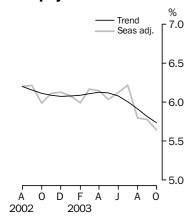

#### **Unemployment rate**

UNEMPLOYMENT RATE

The trend unemployment rate fell rapidly from 10.7% in August 1993 to 8.1% in July 1995. The trend estimate then rose slowly, reaching 8.4% in February 1997, before falling to 6.1% in September 2000. After rising to 6.9% in September 2001, the trend estimate has generally fallen to stand at 5.7% in October 2003.