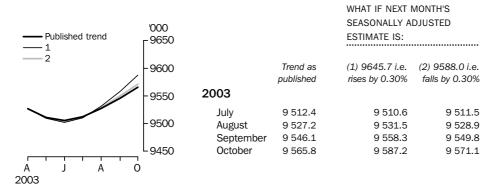

## KEY FIGURES

|                           | _       | _       | Sep US |     |
|---------------------------|---------|---------|--------|-----|
|                           | Sep     | Oct     | to Oct |     |
|                           | 2003    | 2003    | 03     |     |
| Trend                     |         |         |        |     |
| Employed persons ('000)   | 9 546.1 | 9 565.8 | 0.2    | %   |
| Unemployed persons ('000) | 589.8   | 581.8   | -1.4   | %   |
| Unemployment rate (%)     | 5.8     | 5.7     | -0.1   | pts |
| Participation rate (%)    | 63.5    | 63.5    | 0.0    | pts |
| Seasonally Adjusted       |         |         |        |     |
| Employed persons ('000)   | 9 547.7 | 9 616.8 | 69.2   |     |
| Unemployed persons ('000) | 585.4   | 575.1   | -10.3  |     |
| Unemployment rate (%)     | 5.8     | 5.6     | -0.1   | pts |
| Participation rate (%)    | 63.5    | 63.8    | 0.2    | pts |
|                           |         |         |        |     |

#### PRINCIPAL LABOUR FORCE SERIES TREND ESTIMATES

EMPLOYED PERSONS

The trend estimate of employed persons generally rose from a low of 7,634,000 in January 1993 to 9,129,300 in September 2000. The trend estimate then fell slightly to 9,112,900 in December 2000, before rising to 9,540,300 in March 2003. The trend estimate then fell for three months, before rising to stand at 9,565,800 in October 2003.