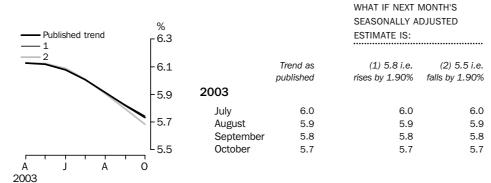

## KEY FIGURES

|                           | _       | _       | Sep US |     |
|---------------------------|---------|---------|--------|-----|
|                           | Sep     | Oct     | to Oct |     |
|                           | 2003    | 2003    | 03     |     |
| Trend                     |         |         |        |     |
| Employed persons ('000)   | 9 546.1 | 9 565.8 | 0.2    | %   |
| Unemployed persons ('000) | 589.8   | 581.8   | -1.4   | %   |
| Unemployment rate (%)     | 5.8     | 5.7     | -0.1   | pts |
| Participation rate (%)    | 63.5    | 63.5    | 0.0    | pts |
| Seasonally Adjusted       |         |         |        |     |
| Employed persons ('000)   | 9 547.7 | 9 616.8 | 69.2   |     |
| Unemployed persons ('000) | 585.4   | 575.1   | -10.3  |     |
| Unemployment rate (%)     | 5.8     | 5.6     | -0.1   | pts |
| Participation rate (%)    | 63.5    | 63.8    | 0.2    | pts |
|                           |         |         |        |     |

UNEMPLOYMENT RATE

The trend unemployment rate fell rapidly from 10.7% in August 1993 to 8.1% in July 1995. The trend estimate then rose slowly, reaching 8.4% in February 1997, before falling to 6.1% in September 2000. After rising to 6.9% in September 2001, the trend estimate has generally fallen to stand at 5.7% in October 2003.