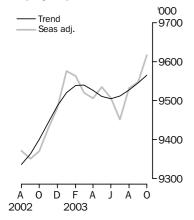

#### **Employed persons**

#### PRINCIPAL LABOUR FORCE SERIES TREND ESTIMATES

EMPLOYED PERSONS

The trend estimate of employed persons generally rose from a low of 7,634,000 in January 1993 to 9,129,300 in September 2000. The trend estimate then fell slightly to 9,112,900 in December 2000, before rising to 9,540,300 in March 2003. The trend estimate then fell for three months, before rising to stand at 9,565,800 in October 2003.